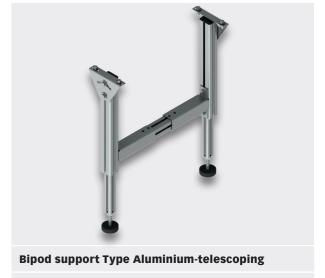

## **SUPPORTS**

With screw-in adjustable base

Various height available SH = 250 - 1150 mm

With screw-in adjustable base

SH = 240 - 410 mm SH = 340 - 610 mm SH = 540 - 1.010 mm Various heights available SH = 1.130 - 1.410 mm