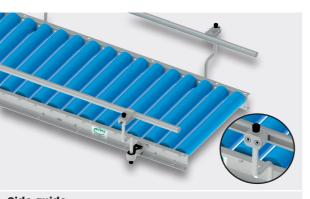

### **SIDE GUIDES**

#### Side guide C-Profile variant 20 x 60 x 20 galvanised

For easy mounting on the roller conveyor profile

Includes fastening material

#### Side guide C-Profile variant 28 x 12 galvanised

Adjustable width and height

Includes fastening material

# C-Profile variant 28 x 12 with material S

Adjustable width and height, gentle and gliding

Includes fastening material

#### Side guide Round tube variant Ø 22mm galvanised

Adjustable width and height

Includes fastening material