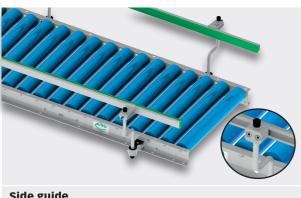

# C-Profile variant 28 x 12 with material S

Adjustable width and height, gentle and gliding

Includes fastening material

#### Side guide Round tube variant Ø 22mm galvanised

Adjustable width and height

Includes fastening material