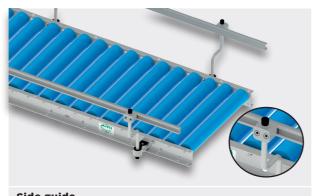

### **SIDE GUIDES**

#### Side guide C-Profile variant 20 x 60 x 20 galvanised

For easy mounting on the roller conveyor profile

Includes fastening material

#### Side guide C-Profile variant 28 x 12 galvanised

Adjustable width and height

Includes fastening material