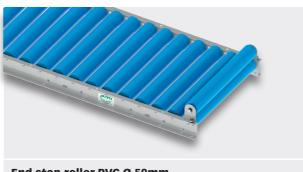

## **END STOPS**

End stop angle 40 x 20 galvanised steel

Includes fastening material

Includes fastening material

End stop roller PVC Ø 50mm

Height: 63 mm above the top edge of the profile

Includes fastening material