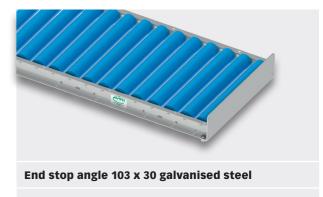

## **END STOPS**

End stop angle 40 x 20 galvanised steel

Includes fastening material

Includes fastening material

End stop roller PVC Ø 50mm

Height: 63 mm above the top edge of the profile

Includes fastening material