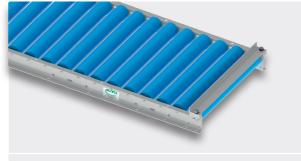

#### Side guide C-Profile variant 20 x 60 x 20 galvanised

For easy mounting on the roller conveyor profile

Includes fastening material

#### Side guide C-Profile variant 28 x 12 galvanised

Adjustable width and height

Includes fastening material

# C-Profile variant 28 x 12 with material S

Adjustable width and height, gentle and gliding

Includes fastening material

#### Side guide Round tube variant Ø 22mm galvanised

Adjustable width and height

Includes fastening material