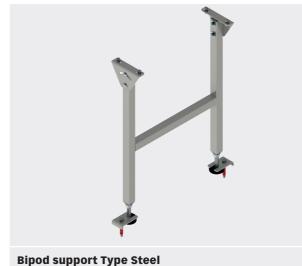

## **SUPPORTS**

With screw-in adjustable base

Various height available SH = 250 - 1150 mm

With screw-in adjustable base

SH = 240 - 410 mm SH = 340 - 610 mm SH = 540 - 1.010 mm Various heights available SH = 1.130 - 1.410 mm