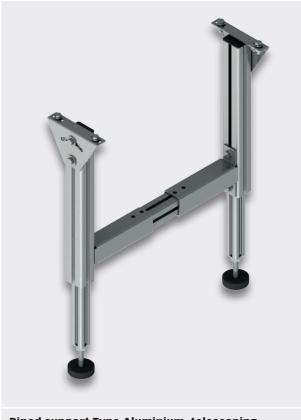

## Bipod support Type Aluminium, telescoping

With screw foot

Various heights available:

| SH = 240 | - | 410 mm   |
|----------|---|----------|
| SH = 340 | - | 610 mm   |
| SH = 540 | - | 1.010 mm |
| SH = 740 | - | 1.410 mm |