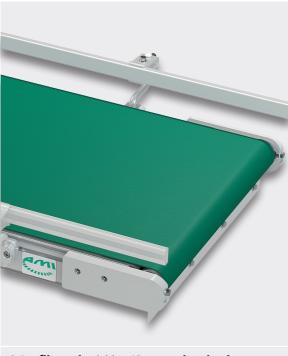

## **POWERED LIGHT DUTY CONVEYORS**

Accessories

C-Profile variant 28 x 12 mm galvanised Adjustable width and height Includes fastening material

C-Profile variant 28 x 12 mm with material S Adjustable width and height, gentle and gliding Includes fastening material