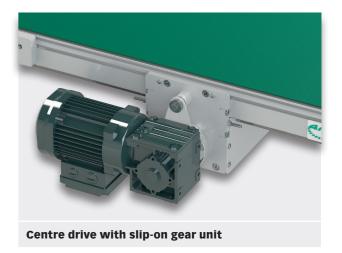

## **POWERED LIGHT DUTY CONVEYORS**

Accessories







C-Profile variant 28 x 12 mm galvanised Adjustable width and height Includes fastening material



C-Profile variant 28 x 12 mm with material S Adjustable width and height, gentle and gliding Includes fastening material



Round tube variant ø 22 mm galvanised Adjustable width and height Includes fastening material



Head drive with slip-on gear unit



Head drive with intermediate gear unit



Head drive with drum motor

## **POWERED LIGHT DUTY CONVEYORS** Accessories





Centre drive with drum motor

## **POWERED LIGHT DUTY CONVEYORS**

Accessories

REDIRECTORS





Redirector ø 35 mm



Cutter edge ø 13 mm



Cutter edge ø 8 mm





with screw foot



## Bipod support Type Aluminium, telescoping

With screw foot

Various heights available:

| SH = 240 | - | 410 mm   |
|----------|---|----------|
| SH = 340 | - | 610 mm   |
| SH = 540 | - | 1.010 mm |
| SH = 740 | - | 1.410 mm |