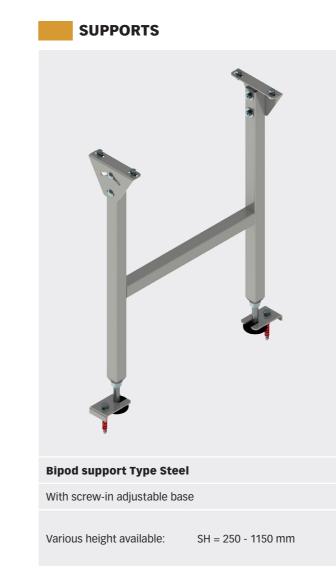

## Bipod support Type Aluminium, telescoping

With screw foot

Various heights available:

| SH = 240 | - | 410 mm   |
|----------|---|----------|
| SH = 340 | - | 610 mm   |
| SH = 540 | - | 1.010 mm |
| SH = 740 | - | 1.410 mm |