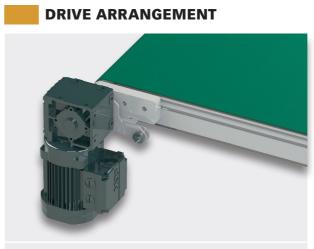

Round tube variant ø 22 mm galvanised Adjustable width and height Includes fastening material

Head drive with slip-on gear unit

Head drive with intermediate gear unit

Head drive with drum motor