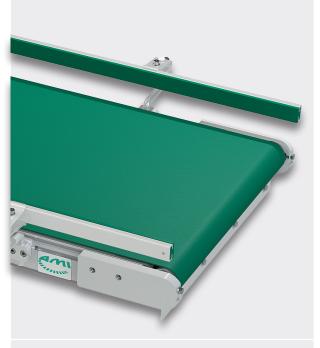

## **POWERED LIGHT DUTY CONVEYORS**

Accessories

C-Profile variant 28 x 12 mm galvanised Adjustable width and height Includes fastening material

C-Profile variant 28 x 12 mm with material S Adjustable width and height, gentle and gliding Includes fastening material