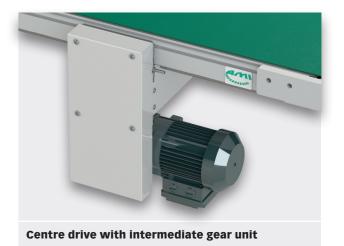

## **POWERED LIGHT DUTY CONVEYORS**

Accessories







C-Profile variant 28 x 12 mm galvanised Adjustable width and height Includes fastening material



C-Profile variant 28 x 12 mm with material S Adjustable width and height, gentle and gliding Includes fastening material



Round tube variant ø 22 mm galvanised Adjustable width and height Includes fastening material



Head drive with slip-on gear unit



Head drive with intermediate gear unit



Head drive with drum motor

## **POWERED LIGHT DUTY CONVEYORS** Accessories





Centre drive with drum motor

## **POWERED LIGHT DUTY CONVEYORS**

Accessories

REDIRECTORS





Redirector ø 35 mm



Cutter edge ø 13 mm



Cutter edge ø 8 mm





with screw foot



## Bipod support Type Aluminium, telescoping

With screw foot

Various heights available:

| SH = 240 | - | 410 mm   |
|----------|---|----------|
| SH = 340 | - | 610 mm   |
| SH = 540 | - | 1.010 mm |
| SH = 740 | - | 1.410 mm |