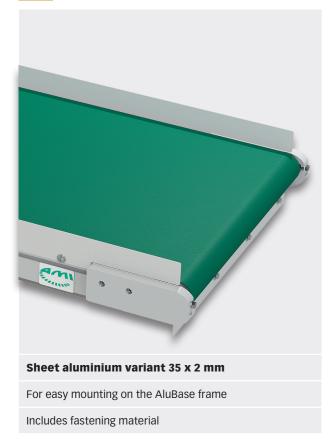

## **POWERED LIGHT DUTY CONVEYORS**

Accessories

C-Profile variant 28 x 12 mm galvanised Adjustable width and height Includes fastening material

C-Profile variant 28 x 12 mm with material S Adjustable width and height, gentle and gliding Includes fastening material