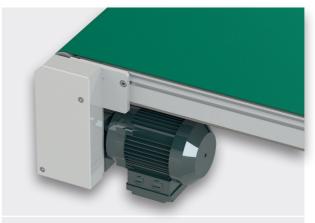

Round tube variant ø 22 mm galvanised Adjustable width and height Includes fastening material

Head drive with slip-on gear unit

Head drive with intermediate gear unit

Head drive with drum motor