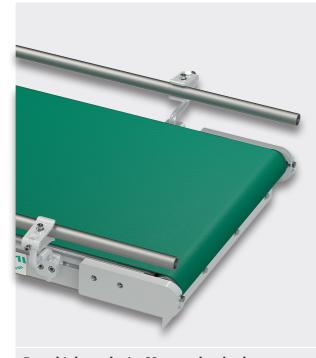

Round tube variant ø 22 mm galvanised Adjustable width and height Includes fastening material

Head drive with slip-on gear unit

Head drive with intermediate gear unit

Head drive with drum motor