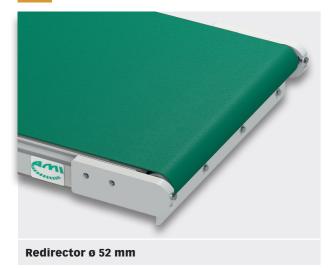

## **POWERED LIGHT DUTY CONVEYORS**

Accessories

REDIRECTORS

Redirector ø 35 mm

Cutter edge ø 13 mm

Cutter edge ø 8 mm

with screw foot